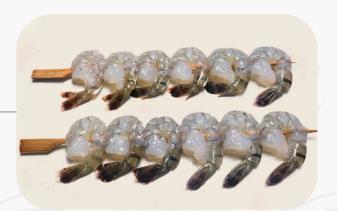

#### Available **sizes**

 Block:
 8/12
 13/15
 16/20
 21/25
 26/30
 31/40
 41/50

 IQF:
 8/12
 13/15
 16/20
 21/25
 26/30
 31/40
 41/50

PND TAIL ON SKEWER Black Tiger Shrimp