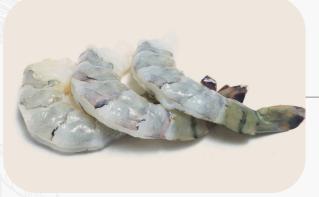

# **PRODUCT SPECIFICATIONS**

(raw, frozen, packing)

(SCIENTIFIC NAME: Litopenaeus vannamei)

In 1 Pound 16/20 | 21/25 | 26/30 | 31/40 | 41/50

Raw Headless Shell-On
Black Tiger Shrimp

#### Raw Headless Shell-On

#### Vannamei Shrimp