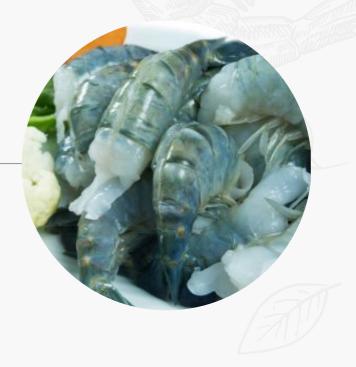

# **PRODUCT SPECIFICATIONS**

(raw, frozen, packing)

(SCIENTIFIC NAME: Penaeus monodon)

#### **Black Tiger Shrimp**