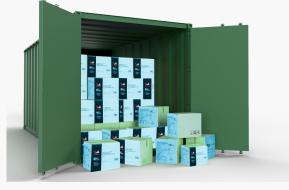

# **OPTIMUM QUANTITY AGAINST 20/40 FEET CONTAINER**

#### 20 feet container can hold 900-1000 boxes

40 feet container can hold 1850-2000 boxes