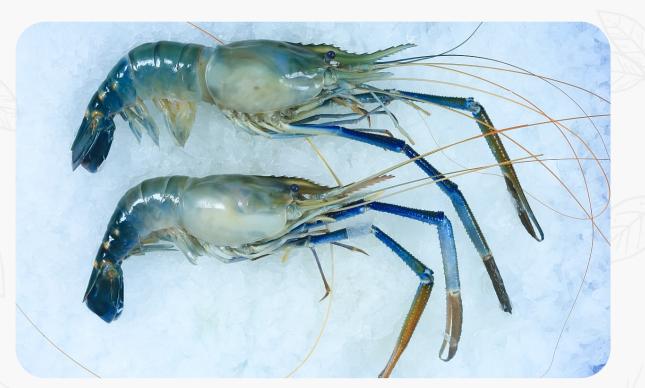

## FRESHWATER SCAMPI

(SCIENTIFIC NAME: Macrobrachium rosenbergii)

### **FRESHWATER SCAMPI**

HEAD ON SHELL WITH CLAW

FRESHWATER SCAMPI