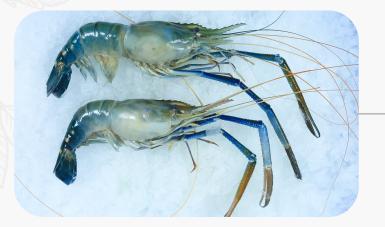

## FRESHWATER SCAMPI

(SCIENTIFIC NAME: Macrobrachium rosenbergii)

### **FRESHWATER SCAMPI**

HEAD ON SHELL WITH CLAW

FRESHWATER SCAMPI