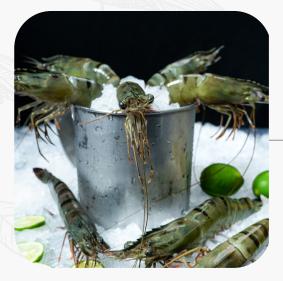

### **FRESHWATER SCAMPI**

HEAD ON SHELL WITH CLAW

FRESHWATER SCAMPI

#### Available **sizes**

Semi IQF: 1/2 | 2/4 | 4/6 | 6/8 | U/5 | U/7 | U/10 U/15 | 8/12 | 13/15 | 16/20

IQF: 1/2 | 2/4 | 4/6 | 6/8 | U/7 | U/10 | U/15 8/12 | 13/15 | 16/20