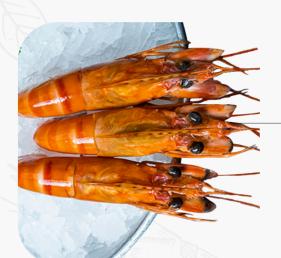

#### **Black Tiger Shrimp**

#### Available **sizes**

Semi IQF:8/1213/1516/2021/2531/4041/50IQF:8/1213/1516/2021/3031/4041/50

PND TAIL ON COOKED

**Black Tiger Shrimp** 